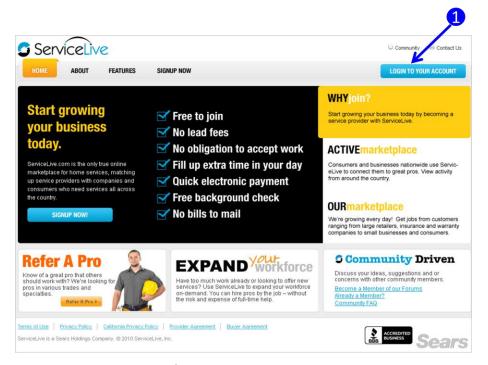

1. Click on LOGIN TO YOUR ACCOUNT button.

Note: If you don't see the below screen, you need to exit and login to www.provider.servicelive.com.

- a. Type your **User Name** in box.
- b. Type your **Password** you created when you completed **Login For First Time-Provider**.
- c. Click on Login To ServiceLive! button.