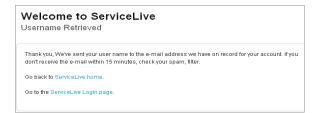

b. To retrieve your username, enter your **e-mail address**, click on **SUBMIT** button.

c. Enter answer to your security question, click on **SUBMIT** button.

d. Username retrieved screen will display.

e. Within minutes, you will receive an e-mail with your **username** which you can use to login to ServiceLive.

- 5. If you misplaced or forgot your password:
  - a. Click on Forgot My Password link.

b. To reset your password, enter your e-mail address and username, click on SUBMIT button.