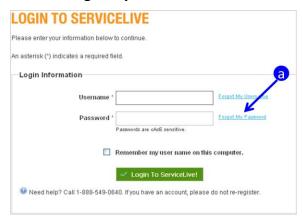

1. Click on LOGIN TO YOUR ACCOUNT button.

Note: If you don't see the below screen, you need to exit and login to www.provider.servicelive.com.

- a. Type your **User Name** in box.
- b. Type your **Password** you created when you completed **Login For First Time-Provider**.
- c. Click on Login To ServiceLive! button.