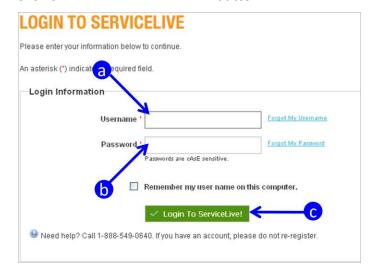

1. Click on LOGIN TO YOUR ACCOUNT button.

Note: If you don't see the below screen, you need to exit and login to www.provider.servicelive.com.

- a. Type your **User Name** in box.
- b. Type your **Password** you created when you completed **Login For First Time-Provider**.
- c. Click on Login To ServiceLive! button.