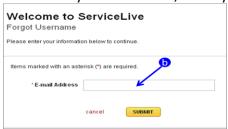

b. To retrieve your username, enter your **e-mail address**, click on **SUBMIT** button.

c. Enter answer to your security question, click on **SUBMIT** button.

d. Username retrieved screen will display.