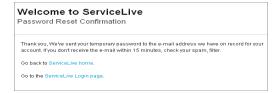

e. Within minutes, you will receive an e-mail with your **username** which you can use to login to ServiceLive.

- 5. If you misplaced or forgot your password:
  - a. Click on Forgot My Password link.

b. To reset your password, enter your e-mail address and username, click on SUBMIT button.

c. Enter answer to your security question, click on **SUBMIT** button.

d. Password retrieved screen will display.

e. Within minutes, you will receive an e-mail, click on Reset My Password link and follow steps to change your password (similar to create your password described earlier in this lesson).