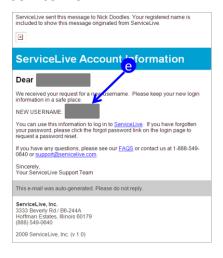

e. Within minutes, you will receive an e-mail with your **username** which you can use to login to ServiceLive.

- 5. If you misplaced or forgot your password:
  - a. Click on Forgot My Password link.

b. To reset your password, enter your e-mail address and username, click on SUBMIT button.