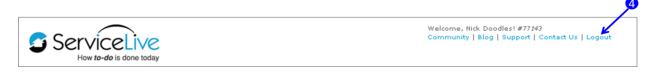

- 2. The ServiceLive dashboard will open.
- 3. To Logout of ServiceLive, click on Logout link on top right corner of any screen.

- 4. If you misplaced or forgot your user name:
  - a. From the login page, click on Forgot My Username link.