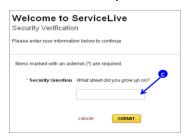

b. To retrieve your username, enter your **e-mail address**, click on **SUBMIT** button.

c. Enter answer to your security question, click on **SUBMIT** button.

d. Username retrieved screen will display.