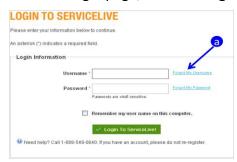

- 2. The ServiceLive dashboard will open.
- 3. To Logout of ServiceLive, click on Logout link on top right corner of any screen.

- 4. If you misplaced or forgot your user name:
  - a. From the login page, click on Forgot My Username link.

b. To retrieve your username, enter your **e-mail address**, click on **SUBMIT** button.

c. Enter answer to your security question, click on **SUBMIT** button.

d. Username retrieved screen will display.