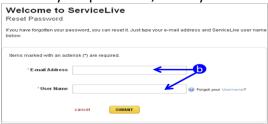

e. Within minutes, you will receive an e-mail with your **username** which you can use to login to ServiceLive.

- 5. If you misplaced or forgot your password:
  - a. Click on Forgot My Password link.

b. To reset your password, enter your e-mail address and username, click on SUBMIT button.

c. Enter answer to your security question, click on **SUBMIT** button.

d. Password retrieved screen will display.

e. Within minutes, you will receive an e-mail, click on Reset My Password link and follow steps to change your password (similar to create your password described earlier in this lesson).