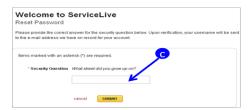

b. To retrieve your username, enter your **e-mail address**, click on **SUBMIT** button.

c. Enter answer to your security question, click on **SUBMIT** button.

d. Username retrieved screen will display.

c. Enter answer to your security question, click on **SUBMIT** button.

d. Password retrieved screen will display.

e. Within minutes, you will receive an e-mail, click on Reset My Password link and follow steps to change your password (similar to create your password described earlier in this lesson).